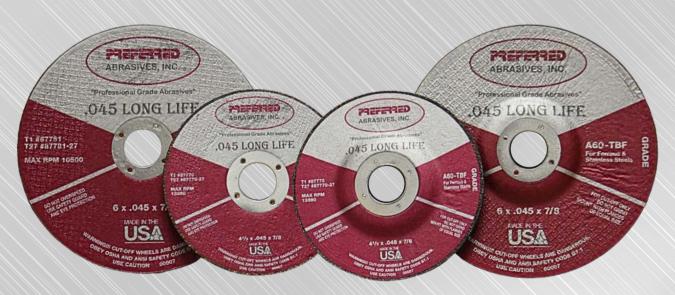

## FRE

4-1/2 x .045 x 7/8 T1-41

#87770 (50/Box)

Was \$142.00 List/Box

Now \$111.00 List/Box (\$2.22 ea.)

 $6 \times .045 \times 7/8 \text{ T1-41}$ 

#87781 (50/Box)

Was \$167.50 List/Box

Now \$137.50 List/Box (\$2.75 ea.)

 $4-1/2 \times .045 \times 7/8$  T27-42

#87770-27 (50/Box)

Was \$151.500 List/Box

Now \$111.00 List/Box (\$2.22 ea.)

 $6 \times .045 \times 7/8 \text{ T27-42}$ 

#87781-27 (50/Box)

Was \$177.50 List/Box

**Now \$137.50** List/Box (\$2.75 ea.)

With a fast cut and long life, these wheels are a great choice for all ferrous metals and stainless steel.